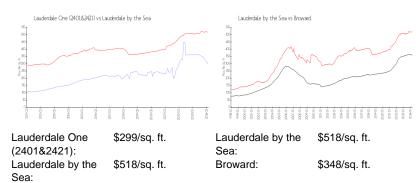

## Inventory for Sale

| Lauderdale One (2401&2421) | 6% |
|----------------------------|----|
| Lauderdale by the Sea      | 2% |
| Broward                    | 3% |

## Avg. Time to Close Over Last 12 Months

Lauderdale One (2401&2421) 62 days

Lauderdale by the Sea Broward

80 days 66 days