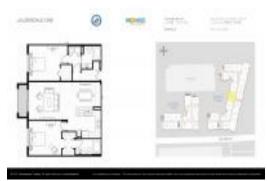

# Unit 2309 - Lauderdale One (2401&2421)

2309 - 2401 NE 65 St, Lauderdale by the Sea, FL, Broward 33308

### **Unit Information**

| MLS Number:     | F10231178                                |
|-----------------|------------------------------------------|
| Status:         | Expired                                  |
| Size:           | 1,196 Sq ft.                             |
| Bedrooms:       | 2                                        |
| Full Bathrooms: | 2                                        |
| Half Bathrooms: | 0                                        |
| Parking Spaces: | Assigned Parking, Guest Parking, Parking |
|                 | Garage                                   |
| View:           |                                          |
| Rental Price:   | \$1,725                                  |
| List PPSF:      | \$1                                      |
| Valuated Price: | \$355,000                                |
| Valuated PPSF:  | \$297                                    |