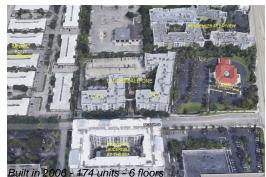

# Unit 2309 - Lauderdale One (2401&2421)

2309 - 2401 NE 65 St, Lauderdale by the Sea, FL, Broward 33308

## **Building Information**

| Number of units:                         | 174 |
|------------------------------------------|-----|
| Number of active listings for rent:      | 0   |
| Number of active listings for sale:      |     |
| Building inventory for sale:             | 5%  |
| Number of sales over the last 12 months: | 6   |
| Number of sales over the last 6 months:  | 3   |
| Number of sales over the last 3 months:  | 0   |
|                                          |     |