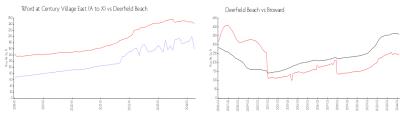

#### **Market Information**

Deerfield Beach:

\$242/sq. ft.

Tilford at Century \$160/sq. ft.

Village East (A to X):

Deerfield Beach: \$242/sq. ft. Broward: \$348/sq. ft.