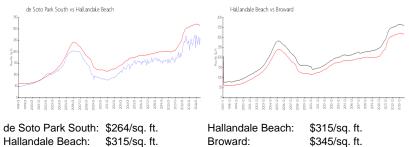

## **Market Information**

| o Park South: \$264/sq. π. Ha | allandale Beach: | \$31: |
|-------------------------------|------------------|-------|
| dale Beach: \$315/sq. ft. Br  | roward:          | \$34  |