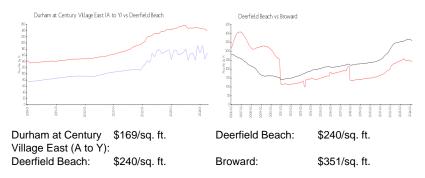

### **Inventory for Sale**

| Durham at Century Village East (A to Y) | 3% |
|-----------------------------------------|----|
| Deerfield Beach                         | 3% |
| Broward                                 | 4% |

# Avg. Time to Close Over Last 12 Months

Durham at Century Village East (A to Y)67 daysDeerfield Beach60 daysBroward67 days