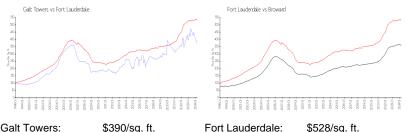

#### **Market Information**

| Gait Towers.     | ъз90/sq. п.   | Fort Lauderdale. | a∋zo/sq. π.   |
|------------------|---------------|------------------|---------------|
| Fort Lauderdale: | \$528/sq. ft. | Broward:         | \$348/sq. ft. |