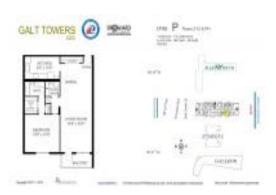

### **Unit Information**

| MLS Number:<br>Status:<br>Size:<br>Bedrooms:<br>Full Bathrooms:<br>Half Bathrooms: | F10257553<br>Active<br>950 Sq ft.<br>1<br>1 |
|------------------------------------------------------------------------------------|---------------------------------------------|
| Parking Spaces:<br>View:                                                           | Guest Parking,Not Assigned                  |
| Rental Price:                                                                      | \$2,200                                     |
| List PPSF:                                                                         | \$2                                         |
| Valuated Price:                                                                    | \$373,000                                   |
| Valuated PPSF:                                                                     | \$393                                       |