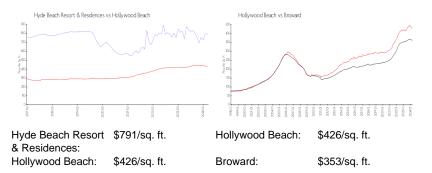

# **Inventory for Sale**

| Hyde Beach Resort & Residences | 19% |
|--------------------------------|-----|
| Hollywood Beach                | 5%  |
| Broward                        | 4%  |

# Avg. Time to Close Over Last 12 Months

| Hyde Beach Resort & Residences | 193 days |
|--------------------------------|----------|
| Hollywood Beach                | 87 days  |
| Broward                        | 68 days  |