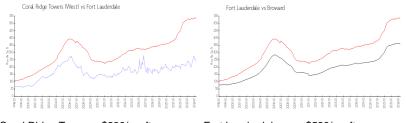

#### **Market Information**

| Coral Ridge Towers | \$238/sq. ft. | Fort Lauderdale: | \$528/sq. ft. |
|--------------------|---------------|------------------|---------------|
| (West):            |               |                  |               |
| Fort Lauderdale:   | \$528/sq. ft. | Broward:         | \$348/sq. ft. |