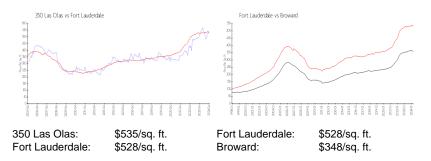

#### **Inventory for Sale**

| 350 Las Olas    | 3% |
|-----------------|----|
| Fort Lauderdale | 4% |
| Broward         | 3% |