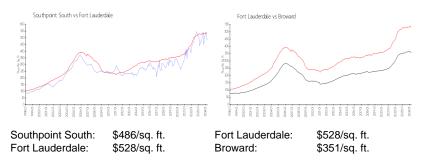

#### **Inventory for Sale**

| Southpoint South | 2% |
|------------------|----|
| Fort Lauderdale  | 4% |
| Broward          | 3% |

Avg. Time to Close Over Last 12 Months

Southpoint South Fort Lauderdale Broward 100 days 76 days 66 days