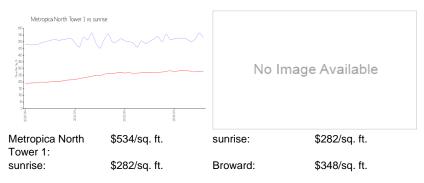

# **Inventory for Sale**

| Metropica North Tower 1 | 16% |
|-------------------------|-----|
| sunrise                 | 3%  |
| Broward                 | 3%  |

### Avg. Time to Close Over Last 12 Months

| Metropica North Tower 1 | 110 days |
|-------------------------|----------|
| sunrise                 | 55 days  |
| Broward                 | 66 days  |