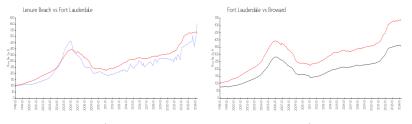

#### **Market Information**

| Leisure Beach:   | \$607/sq. ft. | Fort Lauderdale: | \$528/sq. ft. |
|------------------|---------------|------------------|---------------|
| Fort Lauderdale: | \$528/sq. ft. | Broward:         | \$348/sq. ft. |