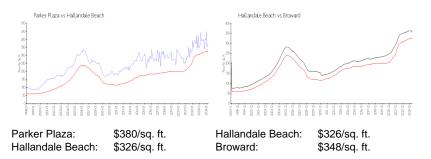

### Inventory for Sale

| Parker Plaza     | 6% |
|------------------|----|
| Hallandale Beach | 4% |
| Broward          | 3% |

Avg. Time to Close Over Last 12 Months

Parker Plaza Hallandale Beach Broward 135 days 75 days 66 days