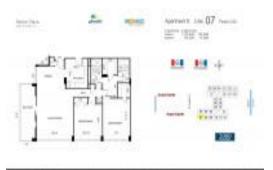

# Unit 807 - Parker Plaza

807 - 2030 S Ocean Dr, Hallandale Beach, FL, Broward 33009

#### **Unit Information**

| MLS Number:     | F10363524                                 |
|-----------------|-------------------------------------------|
| Status:         | Active                                    |
| Size:           | 1,312 Sq ft.                              |
| Bedrooms:       | 2                                         |
| Full Bathrooms: | 2                                         |
| Half Bathrooms: | 0                                         |
| Parking Spaces: | 1 Space,Covered Parking                   |
| View:           | Intracoastal View, Ocean View, Other View |
| List Price:     | \$550,000                                 |
| List PPSF:      | \$419                                     |
| Valuated Price: | \$414,000                                 |
| Valuated PPSF:  | \$316                                     |