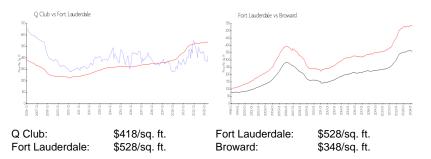

### **Inventory for Sale**

| Q Club          | 9% |
|-----------------|----|
| Fort Lauderdale | 4% |
| Broward         | 3% |

Q Club Fort Lauderdale Broward 120 days 76 days 67 days