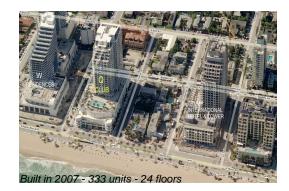

# Unit PH2400 - Q Club

PH2400 - 505 N Fort Lauderdale Beach, Fort Lauderdale, FL, Broward 33304

### **Building Information**

| Number of units:                         | 333 |
|------------------------------------------|-----|
| Number of active listings for rent:      |     |
| Number of active listings for sale:      | 31  |
| Building inventory for sale:             | 9%  |
| Number of sales over the last 12 months: | 10  |
| Number of sales over the last 6 months:  | 5   |
| Number of sales over the last 3 months:  | 3   |