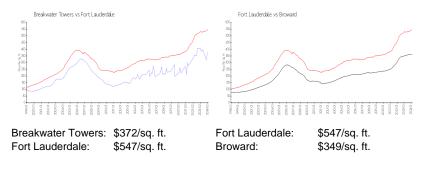

#### **Market Information**

| Breakwater Towers | 10% |
|-------------------|-----|
| Fort Lauderdale   | 4%  |
| Broward           | 3%  |

## Avg. Time to Close Over Last 12 Months

| Breakwater Towers | 71 days |
|-------------------|---------|
| Fort Lauderdale   | 75 days |
| Broward           | 66 days |