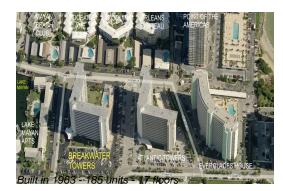

### **Building Information**

| Number of units:                         | 185 |
|------------------------------------------|-----|
| Number of active listings for rent:      | 0   |
| Number of active listings for sale:      | 19  |
| Building inventory for sale:             | 10% |
| Number of sales over the last 12 months: | 16  |
| Number of sales over the last 6 months:  | 12  |
| Number of sales over the last 3 months:  | 7   |
|                                          |     |

## **Building Association Information**

Breakwater Towers Corp 1900 S Ocean Drive Fort Lauderdale, FL33316-3763 (954) 523-6636

http://www.breakwatertowerscorporation.com/