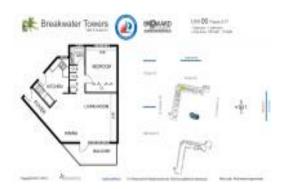

# Unit 206 - Breakwater Towers

206 - 1900 S Ocean Dr, Fort Lauderdale, FL, Broward 33316

#### **Unit Information**

| MLS Number:     | F10369067                           |
|-----------------|-------------------------------------|
| Status:         | Active                              |
| Size:           | 750 Sq ft.                          |
| Bedrooms:       | 1                                   |
| Full Bathrooms: | 1                                   |
| Half Bathrooms: | 0                                   |
| Parking Spaces: | Deeded Parking, Guest Parking, Open |
|                 | Space Parking                       |
| View:           | Garden View, Pool Area View         |
| List Price:     | \$250,000                           |
| List PPSF:      | \$333                               |
| Valuated Price: | \$241,000                           |
| Valuated PPSF:  | \$321                               |