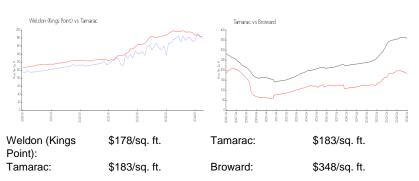

# Unit 9525 Weldon Cir # H116 - Weldon (Kings Point)

9525 Weldon Cir # H116 - 9511 Weldon Cir, Tamarac, FL, Broward 33321

#### **Unit Information**

MLS Number: F10369081

Status: Active Under Contract

Size: 1,298 Sq ft.

Bedrooms: 2 Full Bathrooms: 2 Half Bathrooms: 0

Parking Spaces: Assigned Parking, Guest Parking

 View:
 Lake,Water View