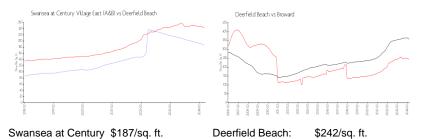

#### **Market Information**

Village East (A&B):

Deerfield Beach: \$242/sq. ft. Broward: \$348/sq. ft.