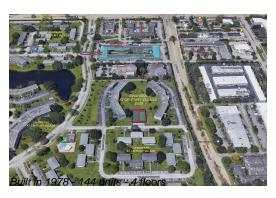

## **Building Information**

Number of units: 144 Number of active listings for rent: 0 Number of active listings for sale: 4% Building inventory for sale: Number of sales over the last 12 months: Number of sales over the last 6 months: Number of sales over the last 3 months: