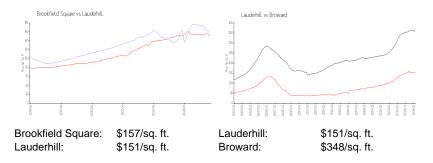

### **Inventory for Sale**

| Brookfield Square | 7% |
|-------------------|----|
| Lauderhill        | 4% |
| Broward           | 3% |

## Avg. Time to Close Over Last 12 Months

Brookfield Square 91 days Lauderhill 75 days Broward 67 days