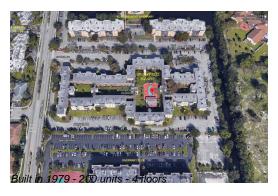

## **Building Information**

Number of units: 200
Number of active listings for rent: 0
Number of active listings for sale: 14
Building inventory for sale: 7%
Number of sales over the last 12 months: 9
Number of sales over the last 6 months: 3
Number of sales over the last 3 months: 1

### **Building Association Information**

Brookfield Square Condominium Address: 2800 NW 56th Ave, Lauderhill, FL 33313 Phone: +1 954-714-0010