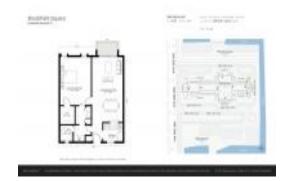

# **Unit E101 - Brookfield Square**

E101 - 2800 NW 56 Ave, Lauderhill, FL, Broward 33313

#### **Unit Information**

 MLS Number:
 F10370253

 Status:
 Active

 Size:
 690 Sq ft.

 Bedrooms:
 1

Full Bathrooms: 1
Half Bathrooms: 0

Parking Spaces: Assigned Parking, Guest Parking

 View:
 Garden View