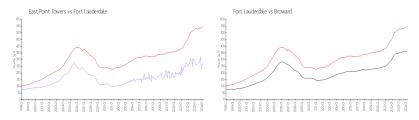

#### **Market Information**

East Point Towers: \$263/sq. ft. Fort Lauderdale: \$547/sq. ft. Broward: \$349/sq. ft.