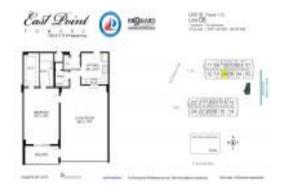

# **Unit 308 - East Point Towers**

308 - 1160 N Federal Hwy, Fort Lauderdale, FL, Broward 33304

#### **Unit Information**

 MLS Number:
 F10370443

 Status:
 Active

 Size:
 1,138 Sq ft.

Bedrooms: 1
Full Bathrooms: 1
Half Bathrooms: 1

Parking Spaces: 1 Space, Deeded Parking, Guest Parking
View: Garden View, Pool Area View, River