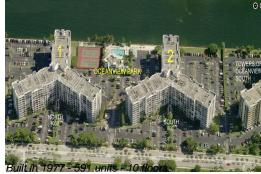

# Unit 1-222 - Oceanview Park (North & South)

1-222 - 800 Parkview Dr, Hallandale Beach, FL, Broward 33009

Number of units: 591
Number of active listings for rent: 10
Number of active listings for sale: 32
Building inventory for sale: 5%
Number of sales over the last 12 months: 38
Number of sales over the last 6 months: 13
Number of sales over the last 3 months: 1