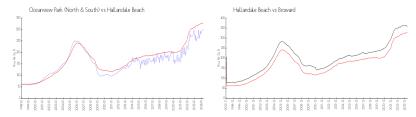

### **Market Information**

Oceanview Park (North & South):

\$302/sq. ft.

Hallandale Beach: \$326/sq. ft.

Hallandale Beach: \$326/sq. ft.

Broward: \$348/sq. ft.