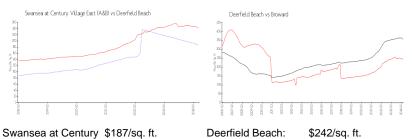

#### **Market Information**

Swansea at Century \$187/sq. ft. Village East (A&B):

Deerfield Beach: \$242/sq. ft. Broward:

\$348/sq. ft.