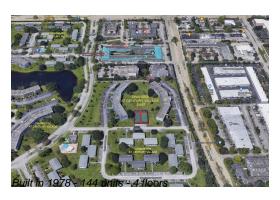

## **Building Information**

Number of units: 144 Number of active listings for rent: 0 Number of active listings for sale: 4% Building inventory for sale: Number of sales over the last 12 months: Number of sales over the last 6 months: Number of sales over the last 3 months: