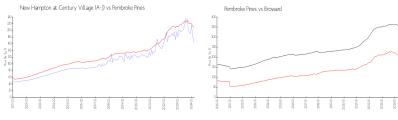

#### **Market Information**

New Hampton at Century Village (A-J):

\$164/sq. ft.

Pembroke Pines: \$209/sq. ft.

Pembroke Pines:

Broward: \$348/sq. ft.

\$209/sq. ft.