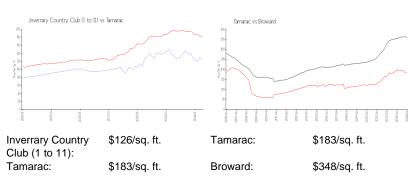

#### **Market Information**

Inverrary Country Club (1 to 11) 7%
Tamarac 3%
Broward 3%