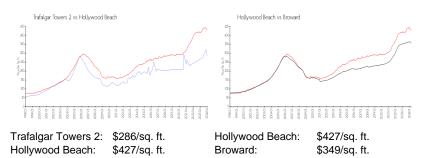

### **Inventory for Sale**

| Trafalgar Towers 2 | 5% |
|--------------------|----|
| Hollywood Beach    | 6% |
| Broward            | 4% |

Tables Trees 1

## Avg. Time to Close Over Last 12 Months

| Tes (aless Tesser O | 00      |
|---------------------|---------|
| Trafalgar Towers 2  | 63 days |
| Hollywood Beach     | 85 days |
| Broward             | 67 days |