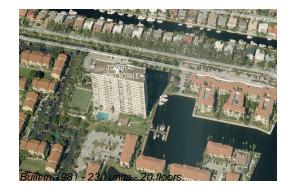

# Unit 306 - Tower at Port Royale

306 - 3200 Port Royale Dr N, Fort Lauderdale, FL, Broward 33308

### **Building Information**

| Number of units:                         | 230 |
|------------------------------------------|-----|
| Number of active listings for rent:      |     |
| Number of active listings for sale:      | 24  |
| Building inventory for sale:             | 10% |
| Number of sales over the last 12 months: | 11  |
| Number of sales over the last 6 months:  | 6   |
| Number of sales over the last 3 months:  | 2   |
|                                          |     |