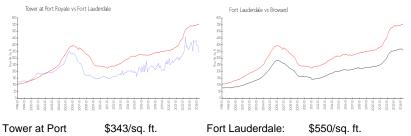

#### **Market Information**

| Royale:          |               |          |
|------------------|---------------|----------|
| Fort Lauderdale: | \$550/sq. ft. | Broward: |

# \$350/sq. ft.

| Inventory  | for | Sale |
|------------|-----|------|
| in ventory | 101 | ouic |

| Tower at Port Royale | 10% |
|----------------------|-----|
| Fort Lauderdale      | 4%  |
| Broward              | 3%  |