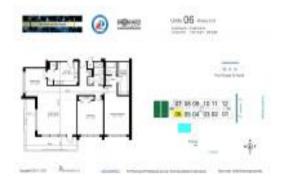

# Unit 306 - Tower at Port Royale

306 - 3200 Port Royale Dr N, Fort Lauderdale, FL, Broward 33308

#### **Unit Information**

| MLS Number:<br>Status: | F10383468<br>Active                         |
|------------------------|---------------------------------------------|
| Size:                  | 1,351 Sq ft.                                |
| Bedrooms:              | 2                                           |
| Full Bathrooms:        | 2                                           |
| Half Bathrooms:        | 0                                           |
| Parking Spaces:        | 1 Space,Assigned Parking,Covered<br>Parking |
| View:                  | Pool Area View, Tennis Court View           |
| List Price:            | \$489,000                                   |
| List PPSF:             | \$362                                       |
| Valuated Price:        | \$401,000                                   |
| Valuated PPSF:         | \$297                                       |