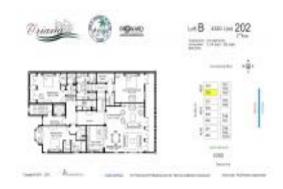

# Unit 4320 - 202 - Oriana

4320 - 202 - 4316 El Mar Dr, Lauderdale by the Sea, FL, Broward 33308

#### **Unit Information**

 MLS Number:
 F10387529

 Status:
 Active

 Size:
 3,314 Sq ft.

Bedrooms: 3
Full Bathrooms: 3
Half Bathrooms: 1

Parking Spaces: 2 Or More Spaces, Assigned

Parking, Covered Parking

View: Garden View, Ocean View, Other View