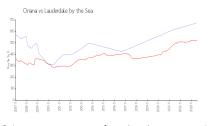

## **Market Information**

Oriana: \$675/sq. ft. Lauderdale by the \$524/sq. ft.

Sea:

Lauderdale by the \$524/sq. ft. Broward: \$350/sq. ft.

Sea: