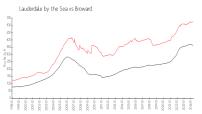

## **Market Information**

Oriana: \$675/sq. ft. Lauderdale by the \$524/sq. ft.

Sea:

Lauderdale by the \$524/sq. ft. Broward: \$350/sq. ft.

Sea: