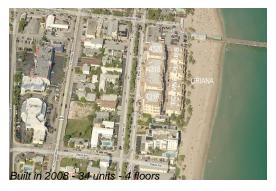

# **Building Information**

Number of units: 34
Number of active listings for rent: 1
Number of active listings for sale: 1
Building inventory for sale: 2%
Number of sales over the last 12 months: 0
Number of sales over the last 6 months: 0
Number of sales over the last 3 months: 0