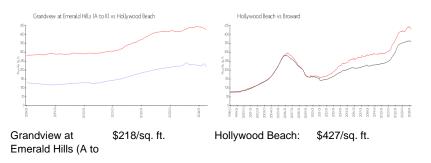

, Hollywood, FL 33021 Phone: +1 954-983-7910

https://www.grandvieweh.com/

#### **Recent Sales**

| Unit # | Size        | Closing Date | Sale Price | PPSF  |
|--------|-------------|--------------|------------|-------|
| K687   | 1,383 sq ft | Apr 2024     | \$290,000  | \$210 |
| G566   | 1,785 sq ft | Apr 2024     | \$330,000  | \$185 |
| D236   | 1,381 sq ft | Apr 2024     | \$323,000  | \$234 |
| F562   | 1,383 sq ft | Apr 2024     | \$340,000  | \$246 |
| C330   | 1,785 sq ft | Mar 2024     | \$320,000  | \$179 |
| K386   | 1,314 sq ft | Mar 2024     | \$305,000  | \$232 |
| B219   | 1,383 sq ft | Mar 2024     | \$340,000  | \$246 |
| H575   | 1,900 sq ft | Mar 2024     | \$355,000  | \$187 |
| D542   | 1,925 sq ft | Mar 2024     | \$570,000  | \$296 |

#### **Market Information**





the strength





## Inventory for Sale

| Grandview at Emerald Hills (A to K) | 2% |
|-------------------------------------|----|
| Hollywood Beach                     | 6% |
| Broward                             | 4% |

# Avg. Time to Close Over Last 12 Months

| Grandview at Emerald Hills (A to K) | 49 days |
|-------------------------------------|---------|
| Hollywood Beach                     | 85 days |
| Broward                             | 67 days |