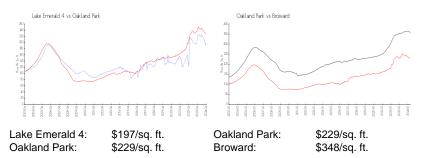

e:      | 2   |
| Building inventory for sale:             | 1%  |
| Number of sales over the last 12 months: | 5   |
| Number of sales over the last 6 months:  | 1   |
| Number of sales over the last 3 months:  | 1   |

## **Building Association Information**

Lake Emerald 954 - 484 - 1786

http://www.lakeemerald.com/

### **Recent Sales**

| Unit # | Size        | Closing Date | Sale Price | PPSF  |
|--------|-------------|--------------|------------|-------|
| 506    | 1,250 sq ft | Mar 2024     | \$250,000  | \$200 |
| 308    | 990 sq ft   | Oct 2023     | \$227,000  | \$229 |
| 616    | 1,300 sq ft | Aug 2023     | \$295,000  | \$227 |
| 410    | 990 sq ft   | Jun 2023     | \$230,000  | \$232 |
| 816    | 1,300 sq ft | May 2023     | \$282,500  | \$217 |

### **Market Information**



## **Inventory for Sale**

| Lake Emerald 4 | 2% |
|----------------|----|
| Oakland Park   | 4% |
| Broward        | 3% |





## Avg. Time to Close Over Last 12 Months

| Lake Emerald 4 | 30 days |
|----------------|---------|
| Oakland Park   | 45 days |
| Broward        | 66 days |