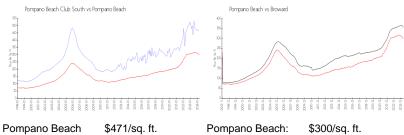

## **Market Information**

Club South: Pompano Beach: \$300/sq. ft.

Broward:

\$348/sq. ft.