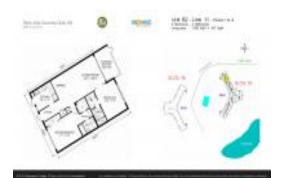

# Unit 511 - Palm Aire 39

511 - 2940 N Course Dr, Pompano Beach, FL, Broward 33069

#### **Unit Information**

 MLS Number:
 F10390482

 Status:
 Active

 Size:
 1,150 Sq ft.

Bedrooms: 2
Full Bathrooms: 2
Half Bathrooms: 0
Parking Spaces: 1 Space

View: Garden View,Pool Area View,Water View

 List Price:
 \$265,000

 List PPSF:
 \$230

 Valuated Price:
 \$211,000

 Valuated PPSF:
 \$183

The above valuated price is a baseline figure that does not take into account any specific renovation, upgrade, split, merge, or deterioration of the unit.