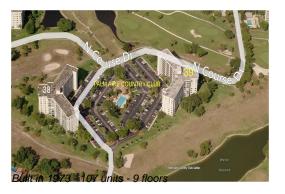

## **Building Information**

Number of units: 107
Number of active listings for rent: 0
Number of active listings for sale: 8
Building inventory for sale: 7%
Number of sales over the last 12 months: 2
Number of sales over the last 6 months: 1
Number of sales over the last 3 months: 1

Mwi/Campbell Management Co, Palm Aire Country Club Condominium Association 3500 Gateway Drive # 202 Pompano Beach, FL 33069-4870 (954) 968-4481

http://palmaire.clublink.com/