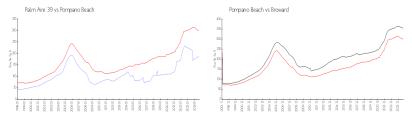

#### **Market Information**

 Palm Aire 39:
 \$188/sq. ft.
 Pompano Beach:
 \$299/sq. ft.

 Pompano Beach:
 \$299/sq. ft.
 Broward:
 \$340/sq. ft.