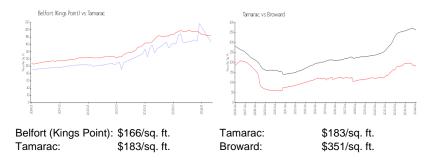

| \$180,000             | \$155          |
| 101         | 1,227 sq ft            | Jun 2024                         | \$168,500             | \$137          |
| 107         | 827 sq ft              | Apr 2024                         | \$135,000             | \$163          |
| 115         | 827 sq ft              | Apr 2024                         | \$174,990             | \$212          |
| 104         | 827 sq ft              | Apr 2024                         | \$189,000             | \$229          |
| 9373        | 627 sq ft              | Apr 2024                         | \$99,000              | \$158          |
| 9373<br>103 | 627 sq ft<br>827 sq ft | Apr 2024<br>Apr 2024<br>Apr 2024 | \$99,000<br>\$180,000 | \$158<br>\$218 |

#### **Market Information**









and second

### Inventory for Sale

| Belfort (Kings Point) | 3% |
|-----------------------|----|
| Tamarac               | 3% |
| Broward               | 4% |

## Avg. Time to Close Over Last 12 Months

| Belfort (Kings Point) | 52 days |
|-----------------------|---------|
| Tamarac               | 59 days |
| Broward               | 69 days |