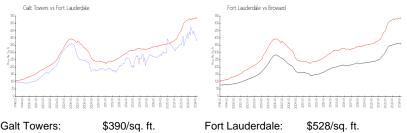

## **Market Information**

Broward:

\$349/sq. ft.

| Gait Towers.     | 5390/SQ. II.  |
|------------------|---------------|
| Fort Lauderdale: | \$528/sq. ft. |