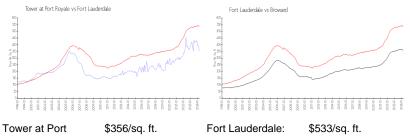

#### **Market Information**

| Royale:          |               |          |               |
|------------------|---------------|----------|---------------|
| Fort Lauderdale: | \$533/sq. ft. | Broward: | \$351/sq. ft. |