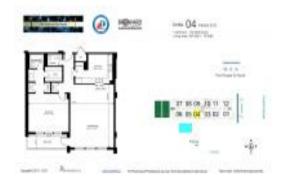

# **Unit 2004 - Tower at Port Royale**

2004 - 3200 Port Royale Dr N, Fort Lauderdale, FL, Broward 33308

#### **Unit Information**

 MLS Number:
 F10393421

 Status:
 Active

 Size:
 1,023 Sq ft.

Bedrooms:
Full Bathrooms:
Half Bathrooms:

Parking Spaces: 1 Space, Assigned Parking, Covered

Parking

View: Intracoastal View, Ocean View, Other View

 List Price:
 \$420,000

 List PPSF:
 \$411

 Valuated Price:
 \$289,000

 Valuated PPSF:
 \$338

The above valuated price is a baseline figure that does not take into account any specific renovation, upgrade, split, merge, or deterioration of the unit.