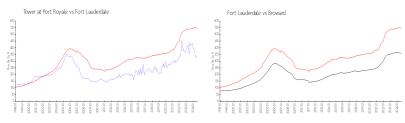

#### **Market Information**

Tower at Port \$329/sq. ft. Fort Lauderdale: \$545/sq. ft. Royale:
Fort Lauderdale: \$545/sq. ft. Broward: \$345/sq. ft.