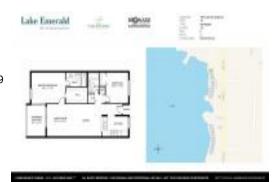

# Unit 109 Lake Emerald Dr # 110 - Lake Emerald 1

109 Lake Emerald Dr # 110 - 109 Lake Emerald Dr, Oakland Park, FL, Broward 33309

Number of units: 70
Number of active listings for rent: 0
Number of active listings for sale: 4
Building inventory for sale: 5%
Number of sales over the last 12 months: 1
Number of sales over the last 6 months: 0
Number of sales over the last 3 months: 0