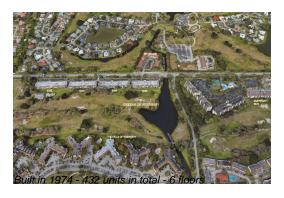

## **Building Information**

Number of units: 432
Number of active listings for rent: 0
Number of active listings for sale: 18
Building inventory for sale: 4%
Number of sales over the last 12 months: 22
Number of sales over the last 6 months: 16
Number of sales over the last 3 months: 6