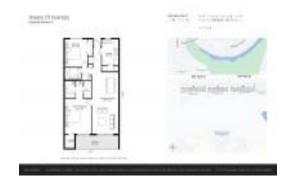

#### **Unit Information**

 MLS Number:
 F10394788

 Status:
 Active

 Size:
 1,092 Sq ft.

Bedrooms: 2
Full Bathrooms: 2
Half Bathrooms: 0

Parking Spaces: 1 Space, Assigned Parking, Guest Parking

 View:
 Golf View