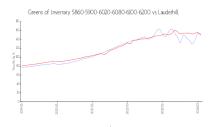

### Market Information

Greens of Inverrary 5\$149/sq. ft. 860-5900-6020-6080

-6100-6200:

Lauderhill: \$150/sq. ft. Lauderhill:

\$150/sq. ft.

\$351/sq. ft.

Broward: