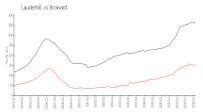

### Market Information

Greens of Inverrary 5\$149/sq. ft. 860-5900-6020-6080

-6100-6200:

Lauderhill: \$150/sq. ft. Lauderhill:

\$150/sq. ft.

\$351/sq. ft.

Broward: