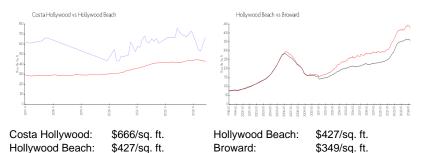

#### **Market Information**

### Inventory for Sale

| Costa Hollywood | 16% |
|-----------------|-----|
| Hollywood Beach | 6%  |
| Broward         | 4%  |

#### Avg. Time to Close Over Last 12 Months

| Costa Hollywood |  |
|-----------------|--|
| Hollywood Beach |  |
| Broward         |  |

179 days 85 days 67 days