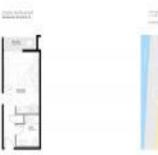

F10397003 Active 450 Sq ft. 1 1 0 1 Space Other View \$340,000 \$756 \$238,000 \$650