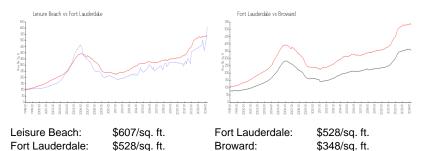

### **Inventory for Sale**

| Leisure Beach   | 2% |
|-----------------|----|
| Fort Lauderdale | 4% |
| Broward         | 3% |

## Avg. Time to Close Over Last 12 Months

| Leisure Beach   | 97 days |
|-----------------|---------|
| Fort Lauderdale | 76 days |
| Broward         | 66 days |