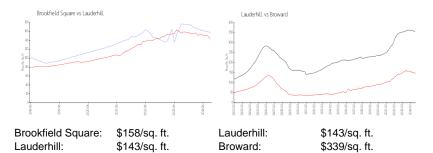

## **Inventory for Sale**

Brookfield Square 11% Lauderhill 5% Broward 4%

# Avg. Time to Close Over Last 12 Months

Brookfield Square 76 days Lauderhill 78 days

Broward 74 days