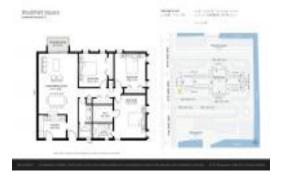

# **Unit A301 - Brookfield Square**

A301 - 2800 NW 56 Ave, Lauderhill, FL, Broward 33313

#### **Unit Information**

MLS Number: F10398224
Status: Active
Size: 1,195 Sq ft.

 Bedrooms:
 3

 Full Bathrooms:
 2

 Half Bathrooms:
 0

 Parking Spaces:
 1 Space

 View:
 Other View

 List Price:
 \$205,000