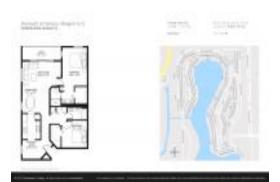

# Unit 201R - Plymouth at Century Village K-L-M-N-O-P-Q-R&S

201R - 701 SW 142 Ave, Pembroke Pines, FL, Broward 33027

#### **Unit Information**

 MLS Number:
 F10400099

 Status:
 Active

 Size:
 1,533 Sq ft.

Bedrooms: 2 Full Bathrooms: 2 Half Bathrooms: 0

Parking Spaces: 1 Space, Deeded Parking, Guest Parking

 View:
 Lake

 List Price:
 \$284,900