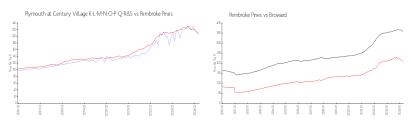

#### **Market Information**

Plymouth at Century \$207/sq. ft.

Village K-L-M-N-O-P-

Q-R&S:

Pembroke Pines: \$208/sq. ft.

Pembroke Pines:

\$208/sq. ft.

Broward:

\$351/sq. ft.