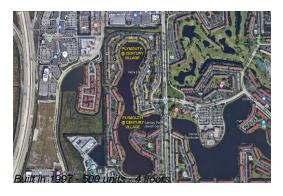

Number of units: 500
Number of active listings for rent: 0
Number of active listings for sale: 14
Building inventory for sale: 2%
Number of sales over the last 12 months: 22
Number of sales over the last 6 months: 8
Number of sales over the last 3 months: 5