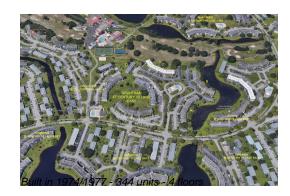

# Unit 132 Grantham B - Grantham at Century Village East (A to F)

132 Grantham B - 1-497 Grantham, Deerfield Beach, FL, Broward 33442

## **Building Information**

| Number of units:                         | 344 |
|------------------------------------------|-----|
| Number of active listings for rent:      | 0   |
| Number of active listings for sale:      | 4   |
| Building inventory for sale:             | 1%  |
| Number of sales over the last 12 months: | 14  |
| Number of sales over the last 6 months:  | 10  |
| Number of sales over the last 3 months:  | 4   |