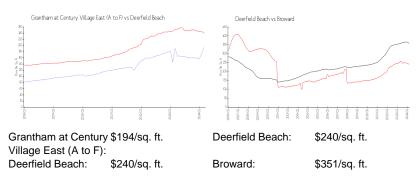

### **Inventory for Sale**

| Grantham at Century Village East (A to F) | 1% |
|-------------------------------------------|----|
| Deerfield Beach                           | 3% |
| Broward                                   | 4% |

### Avg. Time to Close Over Last 12 Months

| Grantham at Century Village East (A to F) | 71 days |
|-------------------------------------------|---------|
| Deerfield Beach                           | 60 days |
| Broward                                   | 67 days |