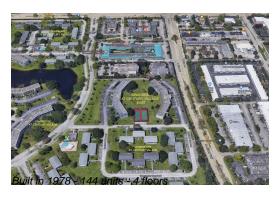

## **Building Information**

Number of units: 144 Number of active listings for rent: 0 Number of active listings for sale: 4% Building inventory for sale: Number of sales over the last 12 months: Number of sales over the last 6 months: Number of sales over the last 3 months: