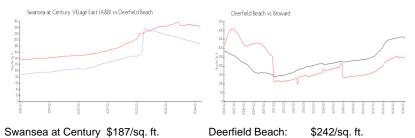

#### **Market Information**

Swansea at Century \$187/sq. ft.

Village East (A&B):

Deerfield Beach: \$242/sq. ft. Broward: \$348/sq. ft.