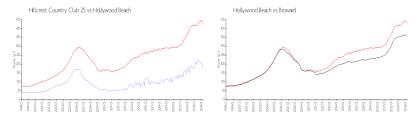

#### **Market Information**

Hillcrest Country \$171/sq. ft. Hollywood Beach: \$427/sq. ft. Club 25:
Hollywood Beach: \$427/sq. ft. Broward: \$349/sq. ft.