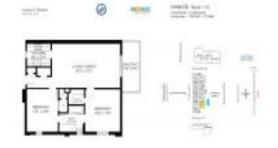

### **Unit Information**

| MLS Number:<br>Status: | F10400953<br>Active |
|------------------------|---------------------|
| Size:                  | 756 Sq ft.          |
| Bedrooms:              | 2                   |
| Full Bathrooms:        | 1                   |
| Half Bathrooms:        | 0                   |
| Parking Spaces:        | 1 Space             |
| View:                  | Ocean View          |
| List Price:            | \$849,000           |
| List PPSF:             | \$1,123             |
| Valuated Price:        | \$454,000           |
| Valuated PPSF:         | \$601               |