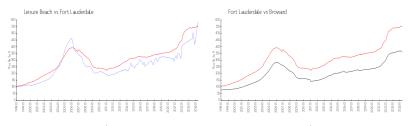

#### **Market Information**

| Leisure Beach:   | \$586/sq. ft. | Fort Lauderdale: | \$550/sq. ft. |
|------------------|---------------|------------------|---------------|
| Fort Lauderdale: | \$550/sq. ft. | Broward:         | \$350/sq. ft. |