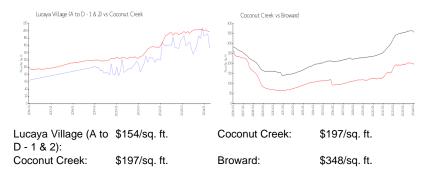

## **Inventory for Sale**

| Lucaya Village (A to D - 1 & 2) | 5% |
|---------------------------------|----|
| Coconut Creek                   | 2% |
| Broward                         | 3% |

# Avg. Time to Close Over Last 12 Months

| Lucaya Village (A to D - 1 & 2) | 73 days |
|---------------------------------|---------|
| Coconut Creek                   | 63 days |

100.775.--

11/14/14

Broward

67 days