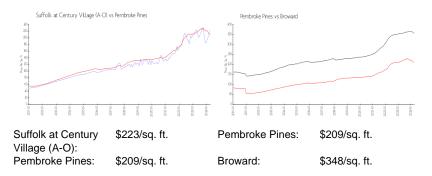

#### **Market Information**

| Suffolk at Century Village (A-O) | 3% |
|----------------------------------|----|
| Pembroke Pines                   | 3% |
| Broward                          | 3% |

# Avg. Time to Close Over Last 12 Months

| Suffolk at Century Village (A-O) | 50 days |
|----------------------------------|---------|
| Pembroke Pines                   | 54 days |
| Broward                          | 67 days |