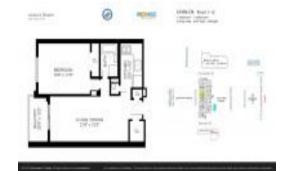

#### **Unit Information**

 MLS Number:
 F10402626

 Status:
 Active

 Size:
 647 Sq ft.

 Bedrooms:
 1

 Full Pathrooms:
 1

Full Bathrooms:

Half Bathrooms:

Parking Spaces:

View:

1

Space

Rental Price: \$1,850 List PPSF: \$3 Valuated Price: \$407,000 Valuated PPSF: \$629

The above valuated price is a baseline figure that does not take into account any specific renovation, upgrade, split, merge, or deterioration of the unit.