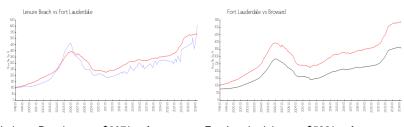

## **Market Information**

Leisure Beach: \$607/sq. ft. Fort Lauderdale: \$528/sq. ft. Fort Lauderdale: \$348/sq. ft. Broward: \$348/sq. ft.