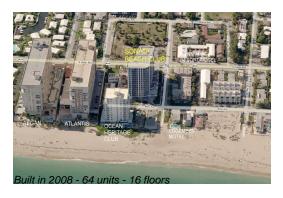

## Unit 1204 - Sonata Beach Club

1204 - 801 Briny Av, Pompano Beach, FL, Broward 33062

### **Building Information**

Number of units: 64
Number of active listings for rent: 3
Number of active listings for sale: 2
Building inventory for sale: 3%
Number of sales over the last 12 months: 2
Number of sales over the last 6 months: 1
Number of sales over the last 3 months: 0