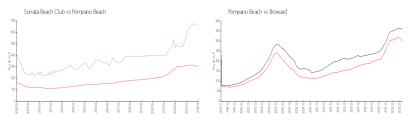

#### **Market Information**

Sonata Beach Club: \$664/sq. ft. Pompano Beach: \$300/sq. ft. Pompano Beach: \$300/sq. ft. Broward: \$348/sq. ft.