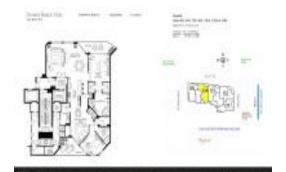

#### **Unit Information**

 MLS Number:
 F10402846

 Status:
 Active

 Size:
 2,497 Sq ft.

Bedrooms: 3
Full Bathrooms: 2
Half Bathrooms: 1

Parking Spaces: Covered Parking, Parking-Under Building

View: Intracoastal View,Ocean View,Direct