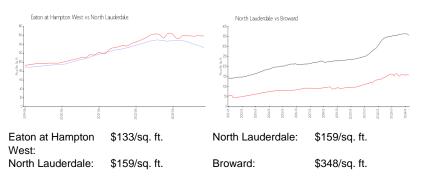

# Unit 214 - Eaton at Hampton West

214 - 8040 Hampton Blvd, North Lauderdale, FL, Broward 33068