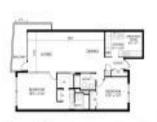

## **Unit Information**

| MLS Number:<br>Status: | F10403351<br>Active |
|------------------------|---------------------|
| Size:                  | 1,240 Sq ft.        |
| Bedrooms:              | 2                   |
| Full Bathrooms:        | 2                   |
| Half Bathrooms:        | 0                   |
| Parking Spaces:        | Deeded Parking      |
| View:                  | Intracoastal View   |
| List Price:            | \$438,000           |
| List PPSF:             | \$353               |
| Valuated Price:        | \$389,000           |
| Valuated PPSF:         | \$314               |