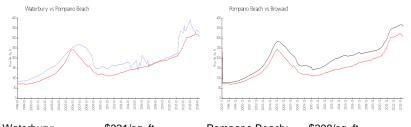

#### **Market Information**

| Waterbury:     | \$331/sq. ft. | Pompano Beach: | \$308/sq. ft. |
|----------------|---------------|----------------|---------------|
| Pompano Beach: | \$308/sq. ft. | Broward:       | \$351/sq. ft. |