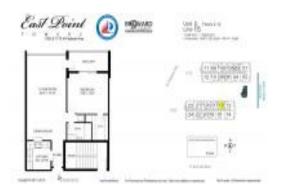

#### **Unit Information**

 MLS Number:
 F10403409

 Status:
 Active

 Size:
 896 Sq ft.

 Bedrooms:
 1

Full Bathrooms: 1
Half Bathrooms: 0

Parking Spaces: 1 Space, Deeded Parking, Guest Parking
View: Garden View, Pool Area View, River