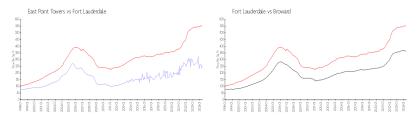

#### **Market Information**

East Point Towers: \$259/sq. ft. Fort Lauderdale: \$550/sq. ft. Broward: \$350/sq. ft.